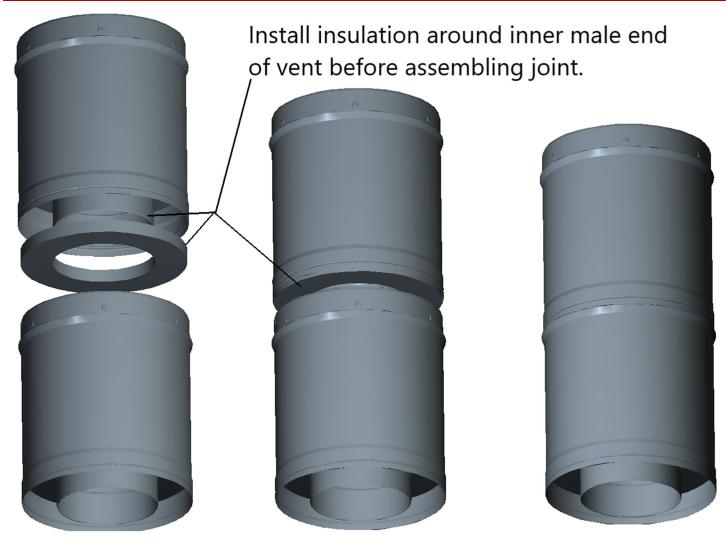

#### **WARNING**

These instructions are to be used to supplement Z-Vent Installation instructions.

Before assembling each Z-Vent Insulated joint, install supplied insulation around male end of inner vent pipe than assemble joint in accordance with Z-Vent Installation instructions.

#### Z-Vent Double Wall Snap Lock 2SVD\_I2

The information provided within is for informational purposes only. We have made every effort to ensure the accuracy of the provided information and assume no responsibility for any loss or damage due to errors or omissions or to the use or misuse of any information supplied. It is impossible to test all products under all conditions to which they might be subjected in the field. It is therefore the buyer and/or end users' responsibility to test all products under the conditions that duplicate the service conditions prior to installation. All improvements, all specifications are subject to change without prior notice. It is the buyer and/or end users' responsibility to review our complete Terms and Conditions of Sale located on our web sites at: <a href="https://www.novaflex.com">www.z-flex.com</a> <a href="https://www.rflexmaster.com">www.z-flex.com</a> <a href="https://www.rflexmaster.com">www.rflexmaster.com</a>