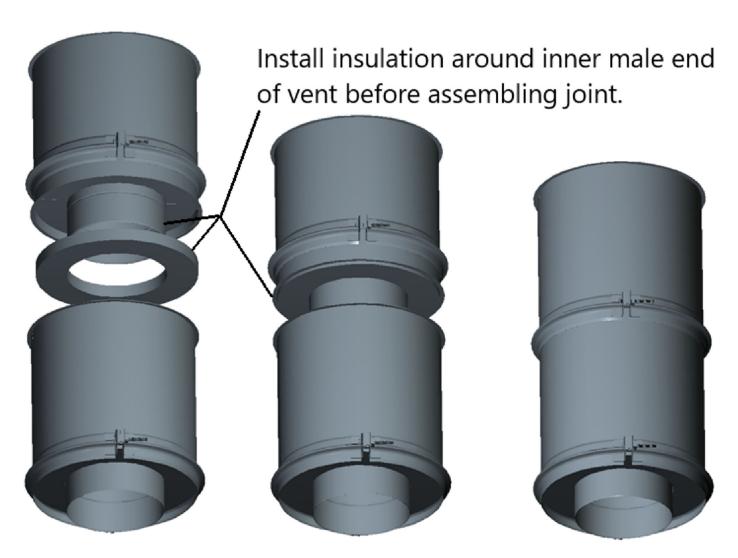

#### **WARNING**

These instructions are to be used to supplement Z-Vent Installation instructions.

Before assembling each Z-Vent Insulated joint, install supplied insulation around male end of inner vent pipe than assemble joint in accordance with Z-Vent Installation instructions.

**Z-Vent Double Wall ZV-Clamp 2SVD\_VI2** 